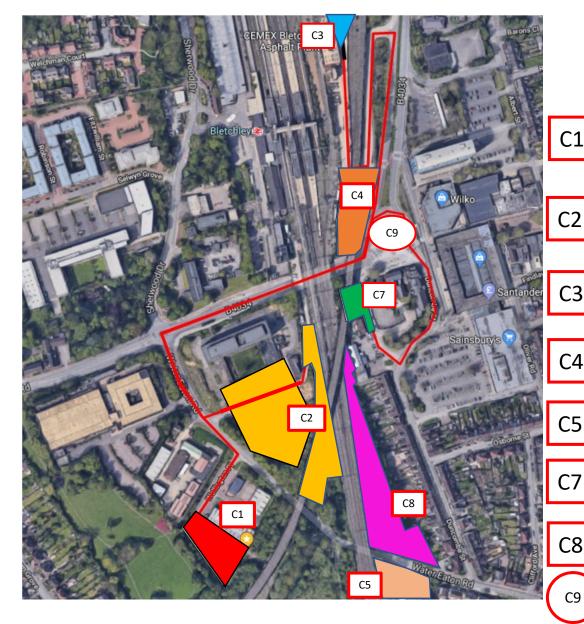

2C compounds and access gates for the BFO Dismantling works & Rebuild.

- C1 (C1 compound) Wellington place, Bletchley, MK3 5NA. This is the main site, welfare and offices to date With access to the Western trace of the BFO.
- C2 (C2 compound) Cable & Wireless, Water Eaton Rd, Bletchley, MK3 5JL. This will be the main hub for all delivery vehicles to be checked in and diverted to the correct Gate number.
- C3 (C3 Gate) Network Rail Station Yard/ Cemex Yard slip road, V 7 Saxon Street Bletchley MK2 2JU. Access to the Eastern Embankment.
- C4 (C4 Gate) Behind CEMEX yard, on the Cemex yard slip road, V 7 Saxon Street, Bletchley, MK2 2JU. – Pier 30 to Pier 35
- C5 (C5 Gate) Bletchley Super Depot, 3 Lamb sidings Water Eaton Road, Bletchley, MK2 3BF.
- C7 (C7 Gate) Duncombe Street, Bletchley, MK2 2LY. Pier 26 to Pier 28
- C8 (C8 Gate) Water Eaton Road, Bletchley, MK2 3BF.-Eastern Embankment enabling works.
  - (C9 Buckingham Road) Bletchley MK2 2SN. Pier 28 to Pier 30